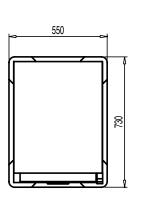

### **TECHNICAL INSTALLATION DIAGRAM**

| Model   | Overall dimensions<br>(W x D x H) - mm | Trays capacity | Power<br>kW | Power supply     |
|---------|----------------------------------------|----------------|-------------|------------------|
| ННТ081Е | 550 x 730 x 1000 h                     | 8 x GN 1/1     | 1           | AC 230 V / 50 Hz |