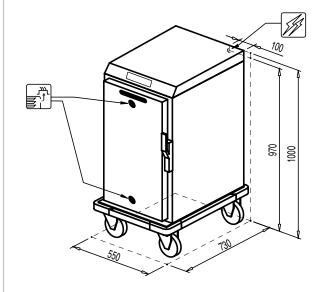

### **TECHNICAL INSTALLATION DIAGRAM**

| Model   | Overall dimensions<br>(W x D x H) - mm | Trays capacity | Power<br>kW | Power supply     |
|---------|----------------------------------------|----------------|-------------|------------------|
| ННТ081Е | 550 x 730 x 1000 h                     | 8 x GN 1/1     | 1           | AC 230 V / 50 Hz |