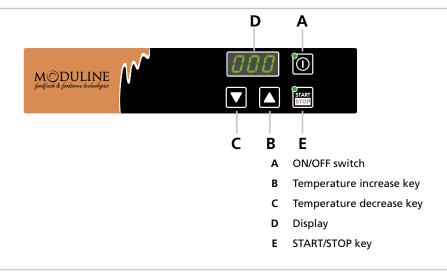

# **FUNCTIONAL FEATURES**

- Electronic control of the temperature
- Operating temperature 30°-120°C
- Two adjustable humidity vents on the door
- Chamber with safety thermostat