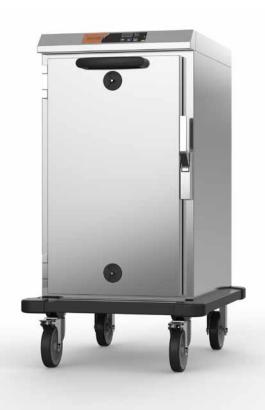

# **HHT081E**

**Static holding trolley** 

## **CONSTRUCTION FEATURES**

- Tightness chamber with radiuses corners
- Rubber bumpers
- Total thermic insulation with rock or glass wood
- Long lasting front and door seals made up of food glade of high heat resistance
- Removable si de racks to facilitate cleaning
- Static heating provided by low consumption wise heating element that colis up all the chamber
- Snap-shut door
- Mounted on four 125 mm diameter castors, two of witch with brake
- Ergonomic handle for pushing and guiding
- Easy access to facilitate maintenance and repair

# **FUNCTIONAL FEATURES**

- Electronic control of the temperature
- Operating temperature 30°-120°C
- Two adjustable humidity vents on the door
- Chamber with safety thermostat